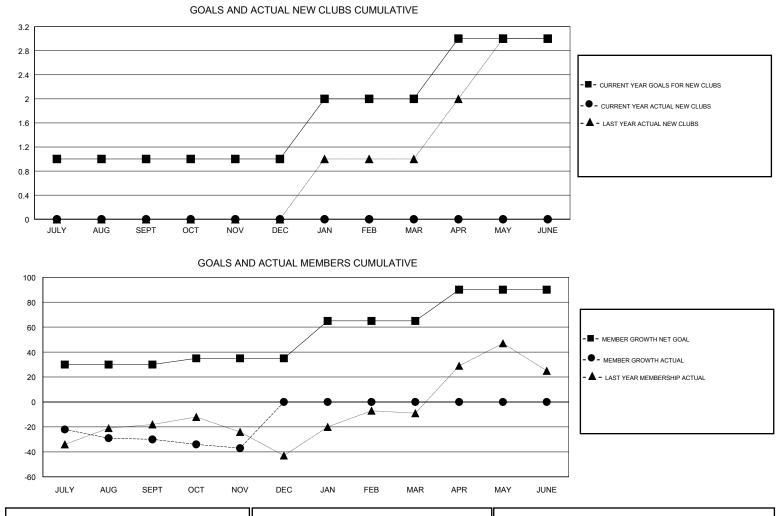

## LOCATION CALIFORNIA

GMT CA

| Clubs<br>RESULTS FOR 2017-2018 |   |   |   | Members<br>RESULTS FOR 2017-2018 |    |    |    |  |
|--------------------------------|---|---|---|----------------------------------|----|----|----|--|
|                                |   |   |   |                                  |    |    |    |  |
| JULY/AUG/SEPT                  | 1 | 0 | 0 | JULY/AUG/SEPT                    | 30 | 28 | 52 |  |
| OCT/NOV/DEC                    | 0 | 0 | 0 | OCT/NOV/DEC                      | 5  | 21 | 24 |  |
| JAN/FEB/MAR                    | 1 | 0 | 0 | JAN/FEB/MAR                      | 30 | 0  | 0  |  |
| APR/MAY/JUNE                   | 1 | 0 | 0 | APR/MAY/JUNE                     | 25 | 0  | 0  |  |